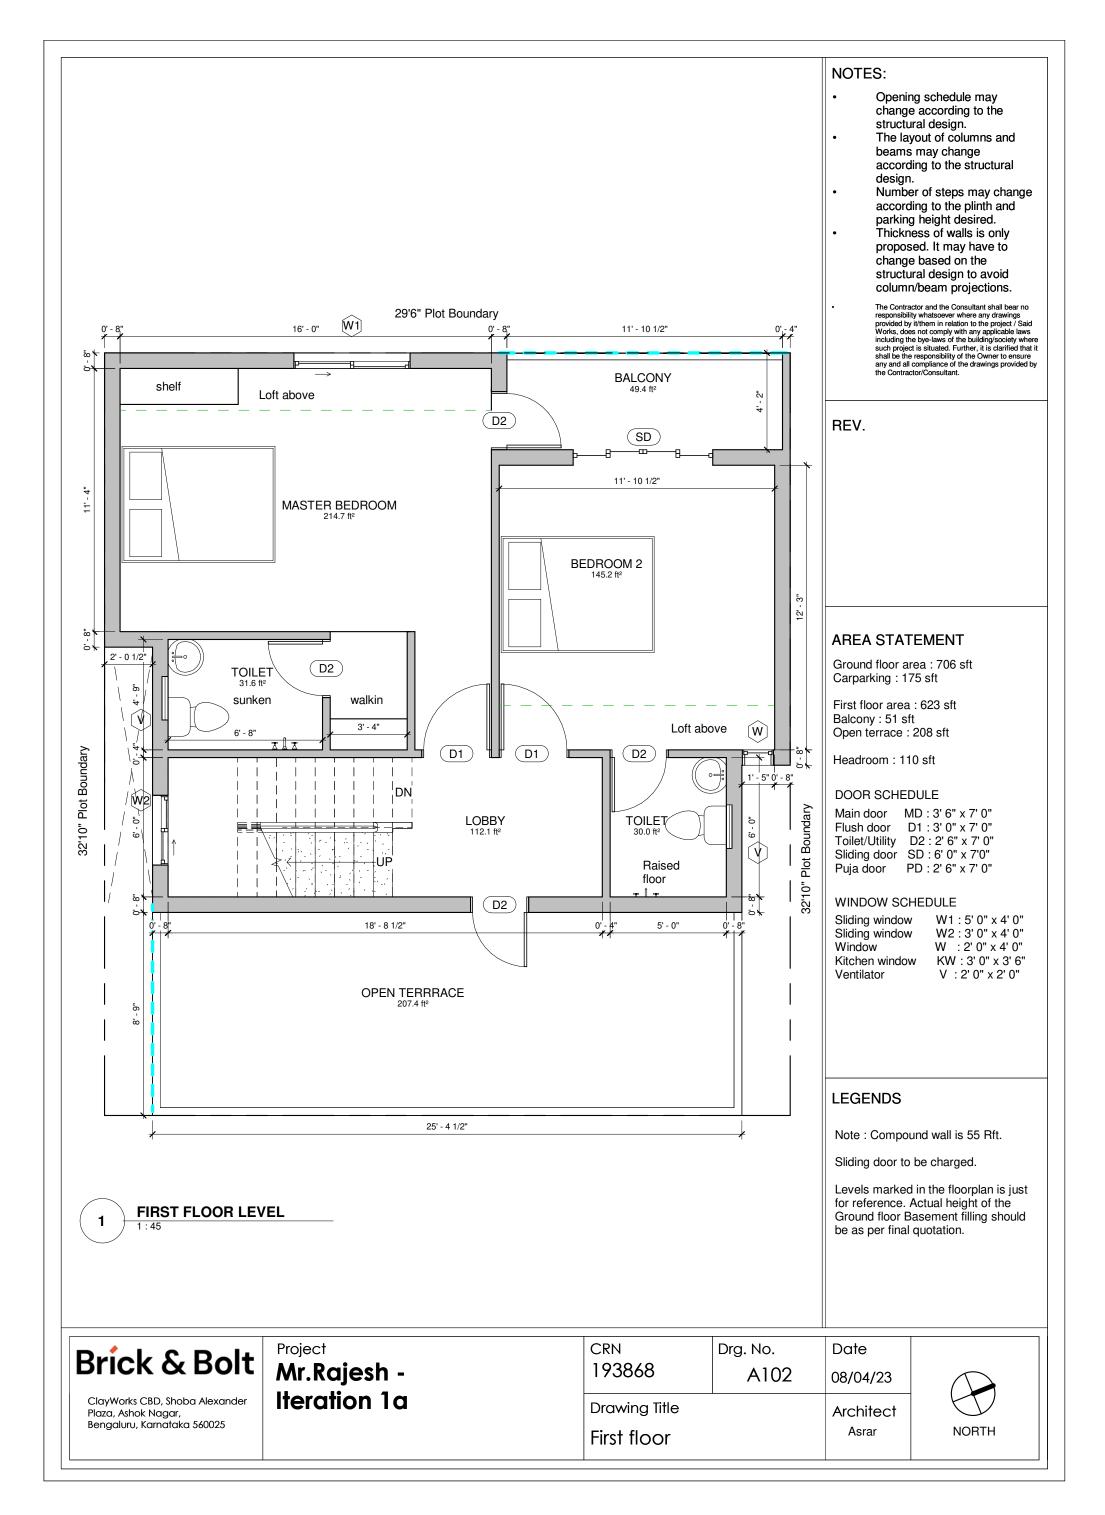

#### NOTES:

- Opening schedule may change according to the structural design.
- The layout of columns and beams may change according to the structural design
- Number of steps may change according to the plinth and parking height desired.
- Thickness of walls is only proposed. It may have to change based on the structural design to avoid column/beam projections.
- The Contractor and the Consultant shall bear no responsibility whatsoever where any drawings provided by it/them in relation to the project / Said Works, does not comply with any applicable laws including the bye-laws of the building/society where such project is situated. Further, it is clarified that it shall be the responsibility of the Owner to ensure any and all compliance of the drawings provided by the Contractor/Consultant.

REV.

#### **AREA STATEMENT**

Ground floor area: 706 sft Carparking: 175 sft

First floor area: 623 sft Balcony: 51 sft Open terrace: 208 sft

Headroom : 110 sft

## DOOR SCHEDULE

Main door Flush door D1 : 3' 6" x 7' 0" Flush door D2 : 2' 6" x 7' 0" D2 : 2' 6" x 7' 0" Sliding door Puja door PD : 2' 6" x 7' 0"

# WINDOW SCHEDULE

Sliding window Sliding window W2 : 3' 0" x 4' 0" W2 : 3' 0" x 4' 0" W1 : 5' 0" x 4' 0" W2 : 3' 0" x 4' 0" W1 : 2' 0" x 4' 0" W1 : 3' 0" x 3' 6" V1 : 2' 0" x 2' 0" x 2' 0"

## **LEGENDS**

Note: Compound wall is 55 Rft.

Sliding door to be charged.

Levels marked in the floorplan is just for reference. Actual height of the Ground floor Basement filling should be as per final quotation.