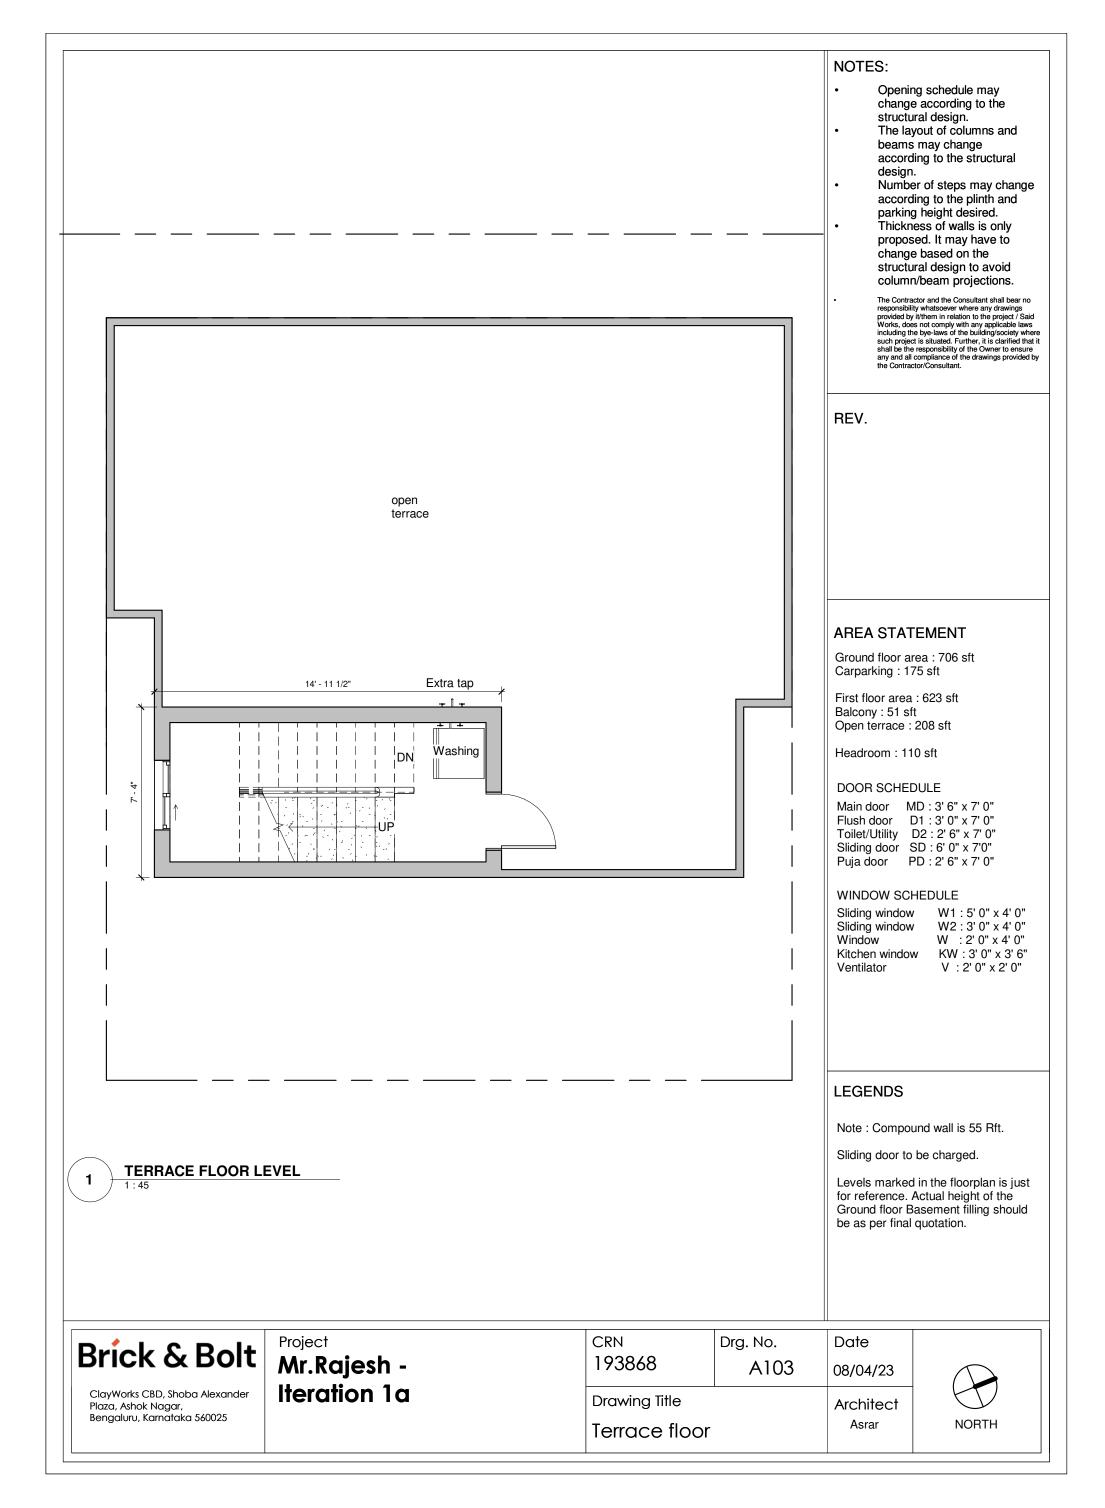

#### NOTES:

- Opening schedule may change according to the structural design.
- The layout of columns and beams may change according to the structural design
- Number of steps may change according to the plinth and parking height desired.
- Thickness of walls is only proposed. It may have to change based on the structural design to avoid column/beam projections.
- The Contractor and the Consultant shall bear no responsibility whatsoever where any drawings provided by it/them in relation to the project / Said Works, does not comply with any applicable laws including the bye-laws of the building/society where such project is situated. Further, it is clarified that it shall be the responsibility of the Owner to ensure any and all compliance of the drawings provided by the Contractor/Consultant.

REV.

#### **AREA STATEMENT**

Ground floor area: 706 sft Carparking: 175 sft

First floor area: 623 sft Balcony: 51 sft Open terrace: 208 sft

Headroom : 110 sft

## DOOR SCHEDULE

Main door Flush door D1 : 3' 6" x 7' 0" Flush door D2 : 2' 6" x 7' 0" D2 : 2' 6" x 7' 0" Sliding door Puja door PD : 2' 6" x 7' 0"

# WINDOW SCHEDULE

Sliding window Sliding window W2 : 3' 0" x 4' 0" W2 : 3' 0" x 4' 0" W1 : 5' 0" x 4' 0" W2 : 3' 0" x 4' 0" W1 : 2' 0" x 4' 0" W1 : 3' 0" x 3' 6" V1 : 2' 0" x 2' 0" x 2' 0"

## **LEGENDS**

Note: Compound wall is 55 Rft.

Sliding door to be charged.

Levels marked in the floorplan is just for reference. Actual height of the Ground floor Basement filling should be as per final quotation.