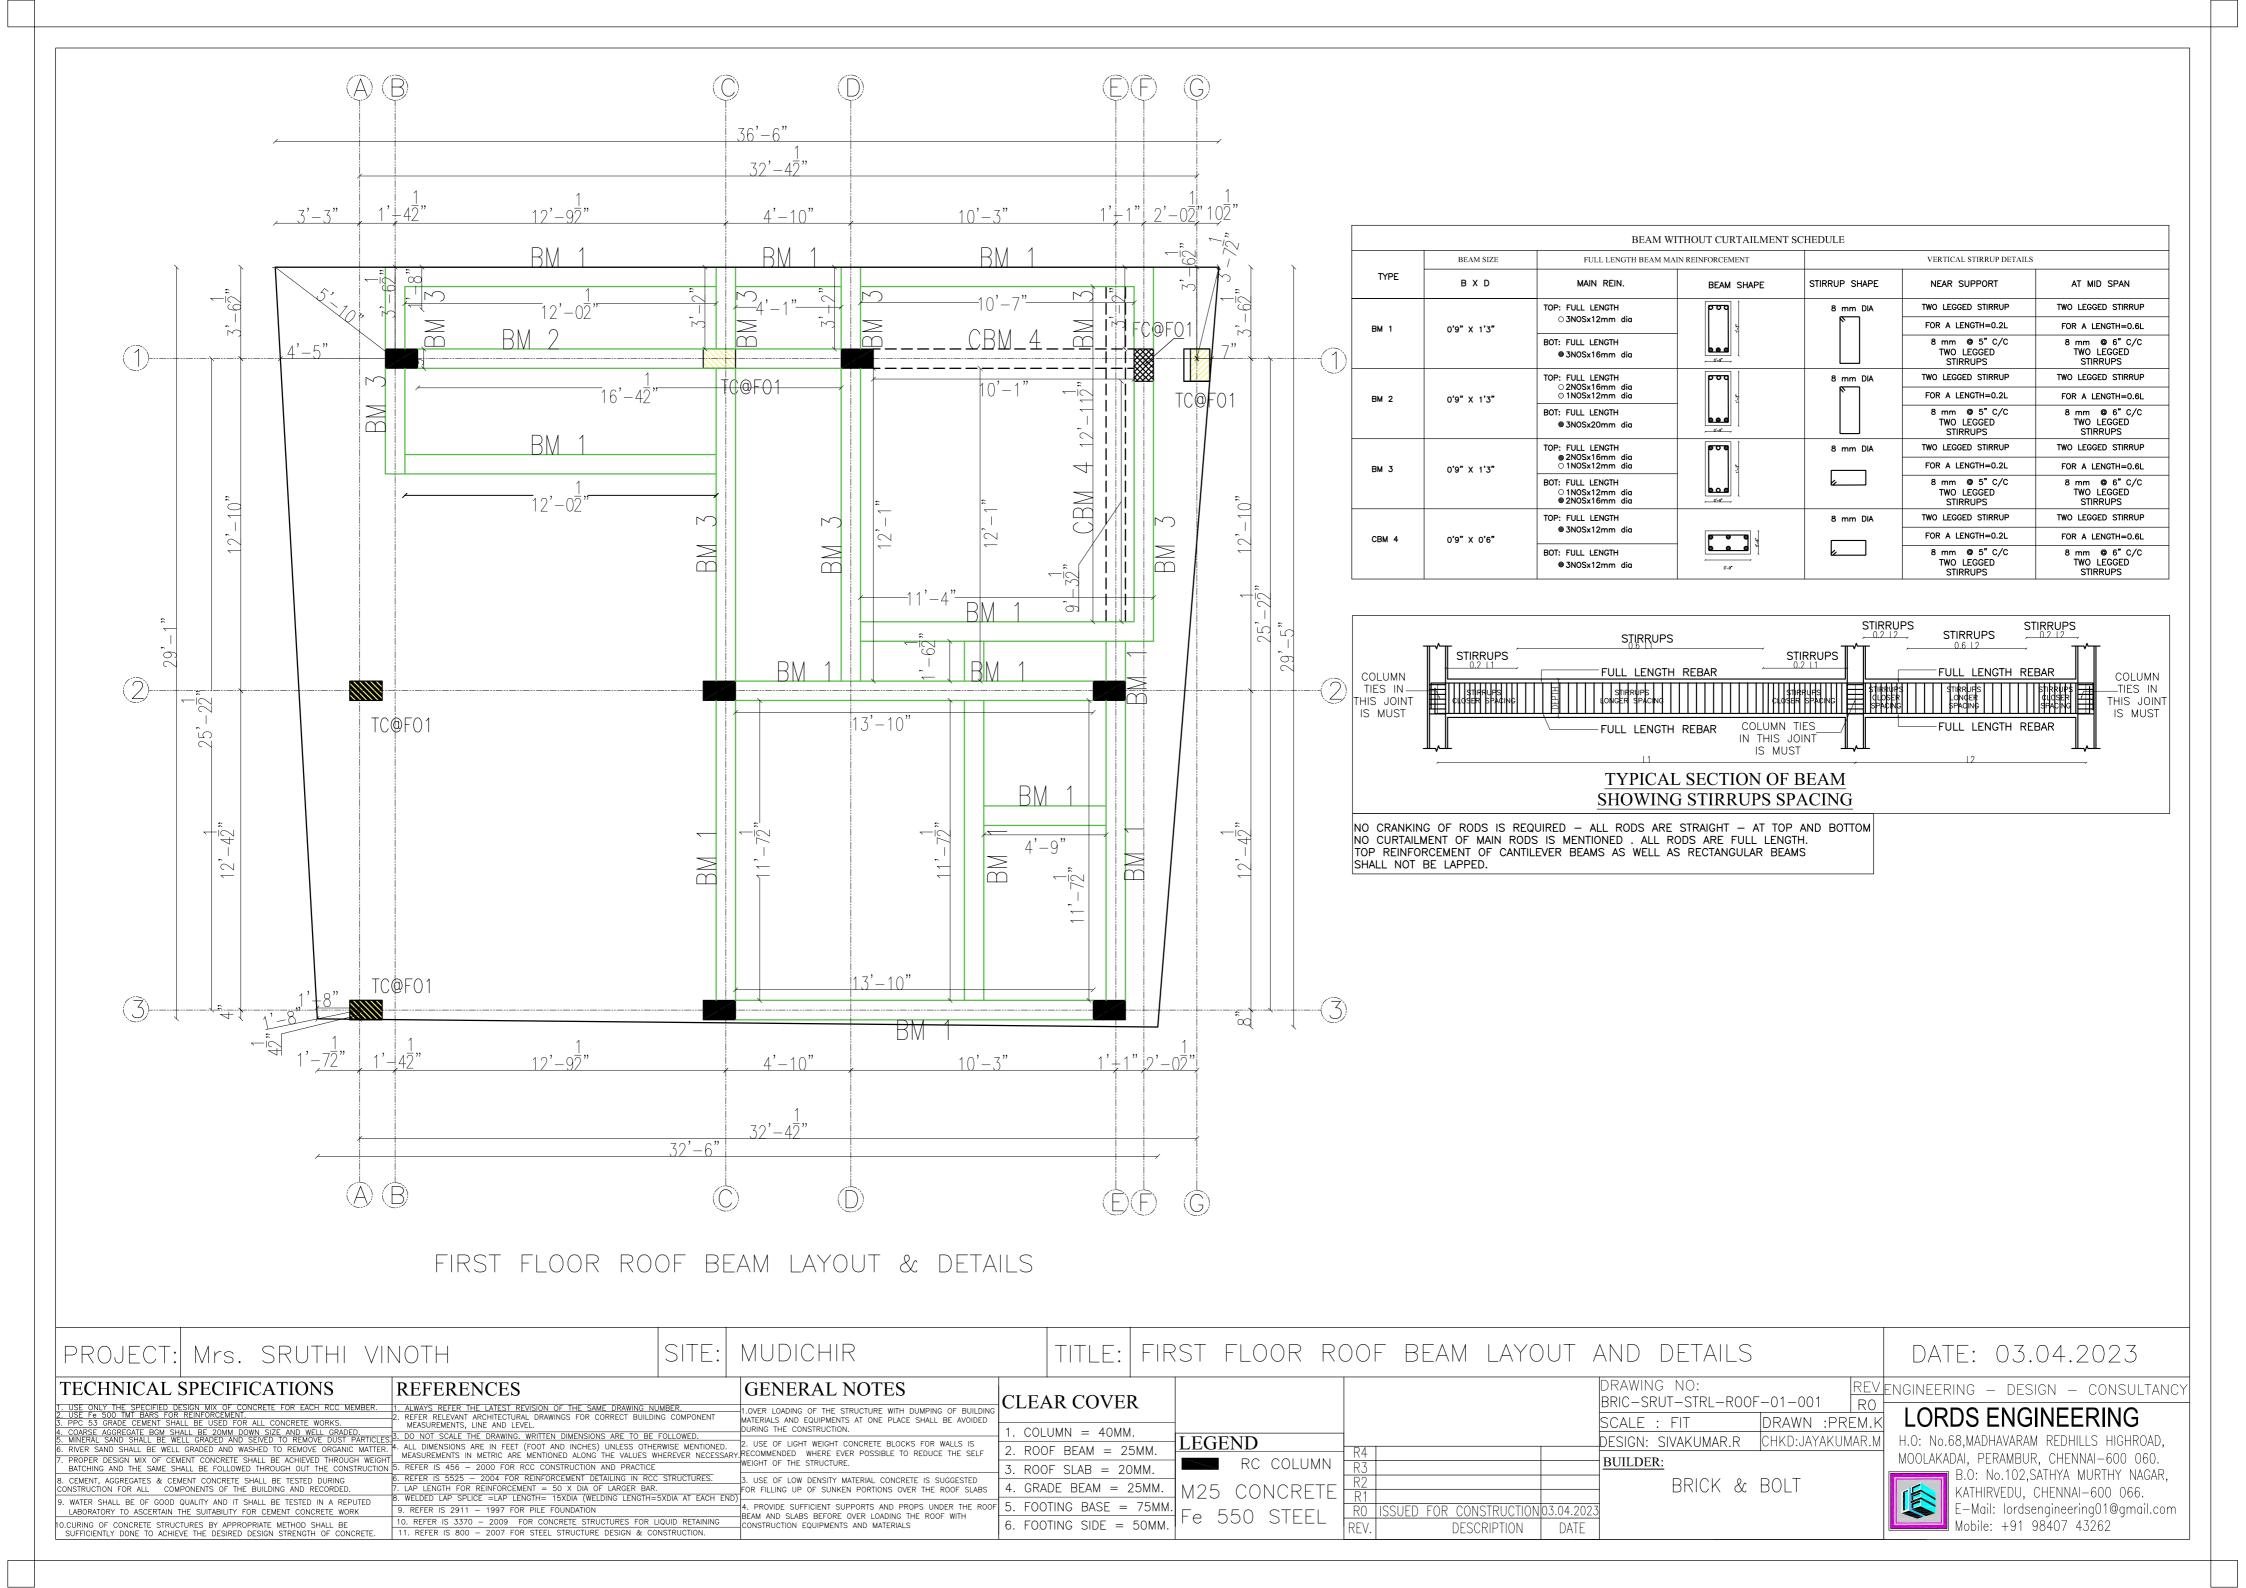

|               | CRN          | Drg. No.  | Date     |
|----------------------------------------------------------------------------------------------|-----------------------------|---------------|--------------|-----------|----------|
|                                                                                              | Mr.Rajesh -<br>Iteration 1a |               | 193868       | A101      | 08/04/23 |
|                                                                                              |                             | Drawing Title |              | Architect |          |
|                                                                                              |                             |               | Ground floor |           | Asrar    |