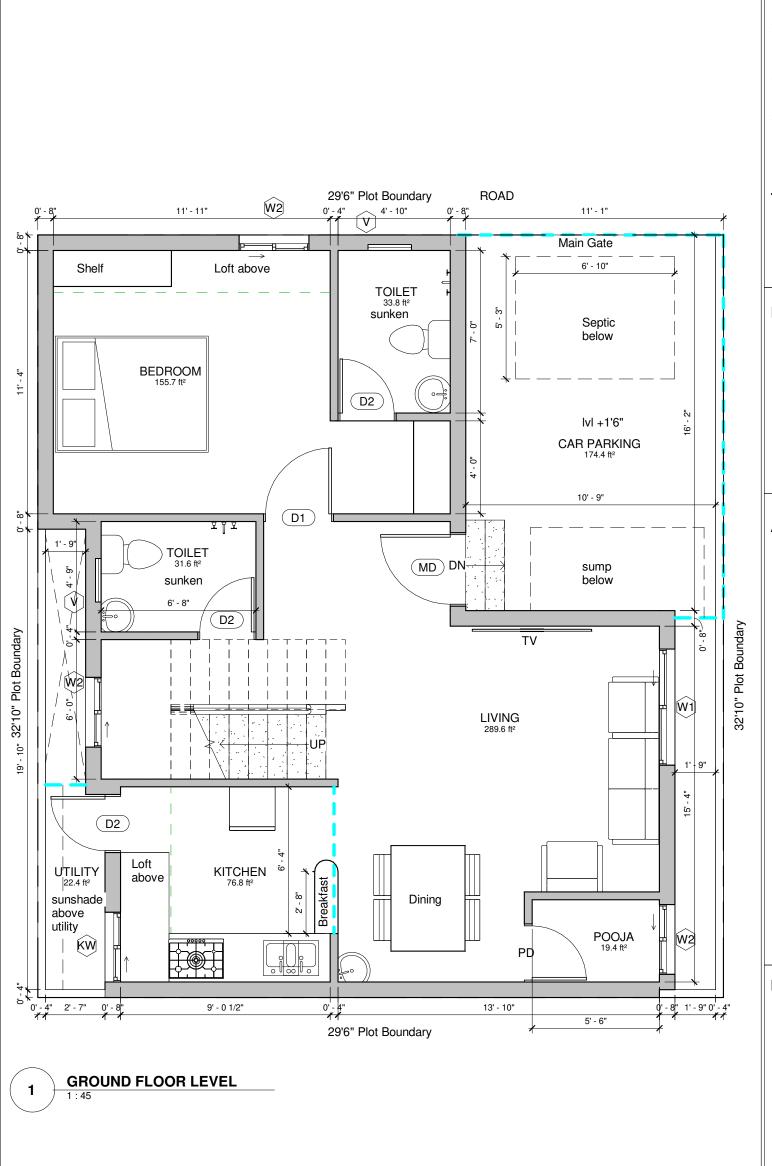

#### **AREA STATEMENT**

Ground floor area: 706 sft Carparking: 175 sft

First floor area: 623 sft Balcony: 51 sft Open terrace: 208 sft

Headroom : 110 sft

## DOOR SCHEDULE

Main door Flush door D1 : 3' 6" x 7' 0" Flush door D2 : 2' 6" x 7' 0" D2 : 2' 6" x 7' 0" Sliding door Puja door PD : 2' 6" x 7' 0"

# WINDOW SCHEDULE

Sliding window Sliding window W2 : 3' 0" x 4' 0" W2 : 3' 0" x 4' 0" W1 : 5' 0" x 4' 0" W2 : 3' 0" x 4' 0" W1 : 2' 0" x 4' 0" W1 : 3' 0" x 3' 6" V1 : 2' 0" x 2' 0" x 2' 0"

## **LEGENDS**

Note: Compound wall is 55 Rft.

Sliding door to be charged.

Levels marked in the floorplan is just for reference. Actual height of the Ground floor Basement filling should be as per final quotation.

| Brick & Bolt  ClayWorks CBD, Shoba Alexander Plaza, Ashok Nagar, Bengaluru, Karnataka 560025 | Project                     |               | CRN          | Drg. No.  | Date     |
|----------------------------------------------------------------------------------------------|-----------------------------|---------------|--------------|-----------|----------|
|                                                                                              | Mr.Rajesh -<br>Iteration 1a |               | 193868       | A101      | 08/04/23 |
|                                                                                              |                             | Drawing Title |              | Architect |          |
|                                                                                              |                             |               | Ground floor |           | Asrar    |